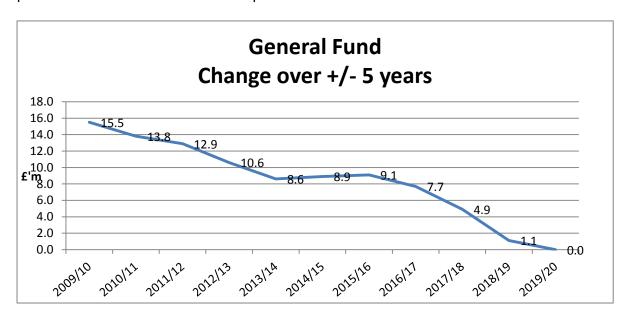

#### Revenue Reserves

The previous section has shown that the Council has met its stated commitment to freeze Council Tax from 2015/16 through to 2019/20. However, this commitment has required the extensive use of Revenue Reserves as is shown in Table F below.

|                        | Forecast | Budget  | Medi    | um Term Fi | nancial Str | ategy   |
|------------------------|----------|---------|---------|------------|-------------|---------|
| Table F                | 2014/15  | 2015/16 | 2016/17 | 2017/18    | 2018/19     | 2019/20 |
|                        | £ 000's  | £ 000's | £ 000's | £ 000's    | £ 000's     | £ 000's |
| General                |          |         |         |            |             |         |
| Fund                   |          |         |         |            |             |         |
| Brought<br>forward     | 8,684    | 8,950   | 9,131   | 8,035      | 5,788       | 2,987   |
| Contribution (to)/from | 266      | 181     | (1,096) | (2,247)    | (2,801)     | (3,109) |
| Carried<br>forward     | 8,950    | 9,131   | 8,035   | 5,788      | 2,987       | (122)   |

What this table shows is that if the Council takes no further action, then the current financial position of the Council is not sustainable over the medium term. Further extensive service rationalisation is required to ensure that there is an adequate level of reserves.