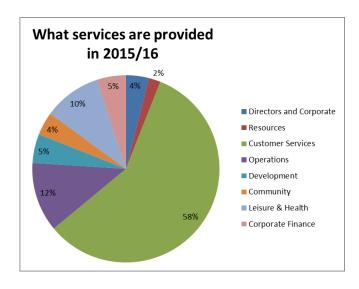

| Table E                                                                                               | Forecast                             | Updated<br>Budget  | Budget             | Мес                | Medium Term Financial Strategy |                    |                    |  |  |  |
|-------------------------------------------------------------------------------------------------------|--------------------------------------|--------------------|--------------------|--------------------|--------------------------------|--------------------|--------------------|--|--|--|
| 1 42.0 =                                                                                              | 2014/15<br>£ 000's                   | 2014/15<br>£ 000's | 2015/16<br>£ 000's | 2016/17<br>£ 000's | 2017/18<br>£ 000's             | 2018/19<br>£ 000's | 2019/20<br>£ 000's |  |  |  |
| What services are prov                                                                                | ided                                 |                    |                    |                    |                                |                    |                    |  |  |  |
| Directors and<br>Corporate                                                                            | 2,769                                | 2,894              | 2,662              | 2,662              | 2,675                          | 2,692              | 2,701              |  |  |  |
| Resources                                                                                             | 1,875                                | 2,177              | 1,621              | 1,650              | 1,662                          | 1,673              | 1,685              |  |  |  |
| Customer Services                                                                                     | 44,310                               | 44,735             | 42,559             | 42,684             | 42,740                         | 42,797             | 42,850             |  |  |  |
| Operations                                                                                            | 9,334                                | 9,512              | 8,863              | 8,991              | 9,043                          | 9,095              | 9,148              |  |  |  |
| Development                                                                                           | 3,703                                | 3,992              | 3,805              | 3,932              | 3,787                          | 3,791              | 3,820              |  |  |  |
| Community                                                                                             | 2,947                                | 3,138              | 3,067              | 3,058              | 3,078                          | 3,098              | 3,118              |  |  |  |
| Leisure & Health                                                                                      | 7,427                                | 7,961              | 7,196              | 7,283              | 7,296                          | 7,404              | 7,450              |  |  |  |
| Corporate Finance                                                                                     | 3,744                                | 4,285              | 4,481              | 5,207              | 5,866                          | 6,265              | 6,536              |  |  |  |
| Gross Expenditure                                                                                     | 76,109                               | 78,694             | 74,254             | 75,467             | 76,147                         | 76,815             | 77,308             |  |  |  |
| Where the money come                                                                                  | s from to pro                        | vide service       | s                  |                    |                                | -                  |                    |  |  |  |
| Income & Fees                                                                                         | (55,899)                             | (56,986)           | (54,329)           | (54,289)           | (54,256)                       | (54,318)           | (54,323)           |  |  |  |
| Technical Adjustments & Charges outside of revenue                                                    | (611)                                | (611)              | (510)              | (510)              | (510)                          | (510)              | (510)              |  |  |  |
| Net Expenditure                                                                                       | 19,599                               | 21,097             | 19,415             | 20,668             | 21,381                         | 21,987             | 22,475             |  |  |  |
| Reserves                                                                                              | 266                                  | (1,232)            | 181                | (1,096)            | (2,247)                        | (2,801)            | (3,109)            |  |  |  |
| Budget Requirement                                                                                    | 19,865                               | 19,865             | 19,596             | 19,572             | 19,134                         | 19,186             | 19,366             |  |  |  |
| Non-Domestic Rates                                                                                    | (4,218)                              | (4,218)            | (4,160)            | (4,661)            | (4,868)                        | (5,084)            | (5,308)            |  |  |  |
| Revenue Support<br>Grant (RSG)                                                                        | (4,562)                              | (4,562)            | (3,183)            | (1,900)            | (921)                          | (442)              | 0                  |  |  |  |
| New Homes Bonus                                                                                       | (3,344)                              | (3,344)            | (4,403)            | (5,126)            | (5,342)                        | (5,537)            | (5,814)            |  |  |  |
| Council Tax Freeze<br>Grant (**)                                                                      | (82)                                 | (82)               | (82)               | 0                  | 0                              | 0                  | 0                  |  |  |  |
| Collection Fund<br>Deficit (***)                                                                      | (21)                                 | (21)               | 0                  | 0                  | 0                              | 0                  | 0                  |  |  |  |
| Council Tax<br>Requirement                                                                            | 7,638                                | 7,638              | 7,768              | 7,885              | 8,003                          | 8,123              | 8,244              |  |  |  |
| - Base (*)                                                                                            | 57,357                               | 57,357             | 58,329             | 59,204             | 60,092                         | 60,993             | 61,908             |  |  |  |
| - Per Band D                                                                                          | 133.18                               | 133.18             | 133.18             | 133.18             | 133.18                         | 133.18             | 133.18             |  |  |  |
| Assumptions  * Increase in Council Tax Base  ** Council Tax Freeze Grant  *** Collection Fund Deficit | Assumed that                         | this does not o    | eriod this has no  | parate grant (co   |                                | ·                  |                    |  |  |  |
| **** New Homes Bonus                                                                                  | Based on 2014/<br>trajectory will be |                    |                    | ior CLG notified   | l reduced new b                | uiia. 2015/16 ha   | using              |  |  |  |