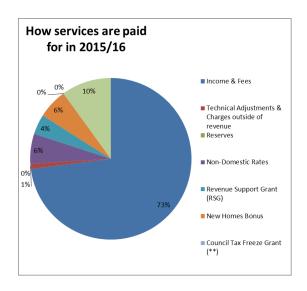

#### Income

The Council generates a considerable proportion of its own funding from the various services it provides; these range from income from One Leisure and Car Parking through to charging for the use of the Document Centre and Licensing and Planning Services. Service specific income is shown later in this report within the service budget pages.

In addition the Council also generates income from corporate activity, this mainly centres around Treasury Management; however this is considerably less than in recent years because of the current extremely low interest rate environment.

#### **Government Grant**

The government provides a fair proportion of the core funding of the Council. Some of this funding is in relation to specific services e.g. Housing Benefit; but some of the funding is in support of general activity. With regard to

- New Homes Bonus (NHB), on the 16<sup>th</sup> December the government made an announcement on in respect of New Homes Bonus and that the 2015/16 settlement would be £4.403m.
- Council Tax Freeze Grant (CTFG), the Council knows its allocation for 2015/16 as this was agreed in the 2014/15 settlement, this was for £82,000.
- On the 18<sup>th</sup> December the government announced the Revenue Support Grant (RSG) and Non-Domestic Rates (NDR) 2015/16 provisional settlement for the Council. The relative allocations for RSG and NDR are £3.183m and £4.160m respectively.

#### Council Tax

Members will recall that at the Full Council meeting held in July 2014, the Portfolio Holder for Resources announced that the Council was aiming to freeze Council Tax for 2015/16. Subject to the outcome of the 2015/16 general election and reasonable economic forecasts, the intention will be to freeze Council Tax for the period of the MTFS; thus Council Tax would remain at £133.18 from 2016/17 through to 2019/20 as well as 2015/16.

| Table E                                                                                               | Forecast                             | Updated<br>Budget  | Budget             | Мес                | Medium Term Financial Strategy |                    |                    |  |  |  |
|-------------------------------------------------------------------------------------------------------|--------------------------------------|--------------------|--------------------|--------------------|--------------------------------|--------------------|--------------------|--|--|--|
| 1 42.0 =                                                                                              | 2014/15<br>£ 000's                   | 2014/15<br>£ 000's | 2015/16<br>£ 000's | 2016/17<br>£ 000's | 2017/18<br>£ 000's             | 2018/19<br>£ 000's | 2019/20<br>£ 000's |  |  |  |
| What services are prov                                                                                | ided                                 |                    |                    |                    |                                |                    |                    |  |  |  |
| Directors and<br>Corporate                                                                            | 2,769                                | 2,894              | 2,662              | 2,662              | 2,675                          | 2,692              | 2,701              |  |  |  |
| Resources                                                                                             | 1,875                                | 2,177              | 1,621              | 1,650              | 1,662                          | 1,673              | 1,685              |  |  |  |
| Customer Services                                                                                     | 44,310                               | 44,735             | 42,559             | 42,684             | 42,740                         | 42,797             | 42,850             |  |  |  |
| Operations                                                                                            | 9,334                                | 9,512              | 8,863              | 8,991              | 9,043                          | 9,095              | 9,148              |  |  |  |
| Development                                                                                           | 3,703                                | 3,992              | 3,805              | 3,932              | 3,787                          | 3,791              | 3,820              |  |  |  |
| Community                                                                                             | 2,947                                | 3,138              | 3,067              | 3,058              | 3,078                          | 3,098              | 3,118              |  |  |  |
| Leisure & Health                                                                                      | 7,427                                | 7,961              | 7,196              | 7,283              | 7,296                          | 7,404              | 7,450              |  |  |  |
| Corporate Finance                                                                                     | 3,744                                | 4,285              | 4,481              | 5,207              | 5,866                          | 6,265              | 6,536              |  |  |  |
| Gross Expenditure                                                                                     | 76,109                               | 78,694             | 74,254             | 75,467             | 76,147                         | 76,815             | 77,308             |  |  |  |
| Where the money come                                                                                  | s from to pro                        | vide service       | s                  |                    |                                | -                  |                    |  |  |  |
| Income & Fees                                                                                         | (55,899)                             | (56,986)           | (54,329)           | (54,289)           | (54,256)                       | (54,318)           | (54,323)           |  |  |  |
| Technical Adjustments & Charges outside of revenue                                                    | (611)                                | (611)              | (510)              | (510)              | (510)                          | (510)              | (510)              |  |  |  |
| Net Expenditure                                                                                       | 19,599                               | 21,097             | 19,415             | 20,668             | 21,381                         | 21,987             | 22,475             |  |  |  |
| Reserves                                                                                              | 266                                  | (1,232)            | 181                | (1,096)            | (2,247)                        | (2,801)            | (3,109)            |  |  |  |
| Budget Requirement                                                                                    | 19,865                               | 19,865             | 19,596             | 19,572             | 19,134                         | 19,186             | 19,366             |  |  |  |
| Non-Domestic Rates                                                                                    | (4,218)                              | (4,218)            | (4,160)            | (4,661)            | (4,868)                        | (5,084)            | (5,308)            |  |  |  |
| Revenue Support<br>Grant (RSG)                                                                        | (4,562)                              | (4,562)            | (3,183)            | (1,900)            | (921)                          | (442)              | 0                  |  |  |  |
| New Homes Bonus                                                                                       | (3,344)                              | (3,344)            | (4,403)            | (5,126)            | (5,342)                        | (5,537)            | (5,814)            |  |  |  |
| Council Tax Freeze<br>Grant (**)                                                                      | (82)                                 | (82)               | (82)               | 0                  | 0                              | 0                  | 0                  |  |  |  |
| Collection Fund<br>Deficit (***)                                                                      | (21)                                 | (21)               | 0                  | 0                  | 0                              | 0                  | 0                  |  |  |  |
| Council Tax<br>Requirement                                                                            | 7,638                                | 7,638              | 7,768              | 7,885              | 8,003                          | 8,123              | 8,244              |  |  |  |
| - Base (*)                                                                                            | 57,357                               | 57,357             | 58,329             | 59,204             | 60,092                         | 60,993             | 61,908             |  |  |  |
| - Per Band D                                                                                          | 133.18                               | 133.18             | 133.18             | 133.18             | 133.18                         | 133.18             | 133.18             |  |  |  |
| Assumptions  * Increase in Council Tax Base  ** Council Tax Freeze Grant  *** Collection Fund Deficit | Assumed that                         | this does not o    | eriod this has no  | parate grant (co   |                                | ·                  |                    |  |  |  |
| **** New Homes Bonus                                                                                  | Based on 2014/<br>trajectory will be |                    |                    | ior CLG notified   | l reduced new b                | uiia. 2015/16 ha   | using              |  |  |  |